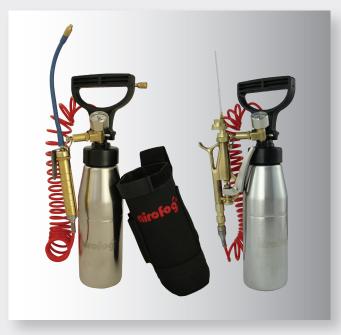

## Mini Spray model: MSA / MSP

## **IDEAL FOR ONE-MAN OPERATION**

- High-grade, stainless steel bottle for corrosion-resistance and valuable look.
- A heavy-duty pressure gauge with scratch proof glass dial allows accurate monitoring and control of the spray operation.
- Pressure release valve ensures safety.
- High efficient pump design makes pumping to 10 bar easy.
- Ergonomically designed handle for comfort.
- Custom tailored carrying pouch with heavy- duty fabric, which can be clipped to your belt, greatly enhancing flexibility and overall effectiveness of application.

|                                   | Mini-Spray Aerosol (MSA)                                      | Mini-Spray Plus (MSP)          |
|-----------------------------------|---------------------------------------------------------------|--------------------------------|
| Bottle                            | stainless steel AISI 304, 800 ml                              |                                |
| Working Capacity                  | 500 ml                                                        |                                |
| Max. Working Pressure             | 8 bar                                                         |                                |
| Pump Cylinder                     | stainless steel AISI 304, with Viton <sup>™</sup> check-valve |                                |
| Spray Hose                        | heavy-duty coiled                                             |                                |
| Pressure Gauge                    | 0-10 bar, 0-150 psi                                           |                                |
| Pressure Release Valve            | supplied as standard                                          |                                |
| Discharge Valve                   | brass, wand-like trigger                                      | brass, drip-free trigger valve |
|                                   | with Flexi-pro aerosol                                        | with multi-nozzle              |
|                                   | delivery system (FADS)                                        | and C&C straw                  |
| Carry Pouch                       | supplied as standard                                          |                                |
| Total Height (bottle with handle) | 34 cm                                                         |                                |
| Net Weight                        | 0.9 kg                                                        | 1.2 kg                         |