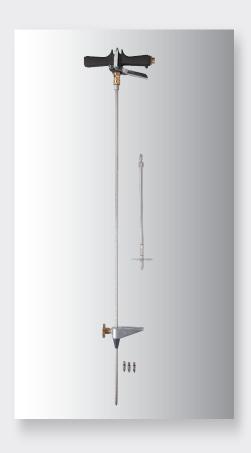

## **Sub-slab Injector: TERMI-Tool**

Airofog sub-slab injector TERMI-Tool is a professional injector delivering liquid termiticides accurately and efficiently through slab into soil, block, and concrete. It comes complete with a variety of tips for application to different structures and materials.

## Features:

- · Heavy-duty shut off valve
- · Most effective and versatile with current termiticides
- Variable configurations for great flexibility
- Dual-coupling sizes for different external attachments
- Dual-length stainless steel pipe sets with foot ram assembly
- · Built-in dripfree check valve for void tips

## Multiple variety of stainless steel tips for wide range of application

Tip, void

Tip, slab 180°, 1 gpm fan

Tip, slab 180°, 2 gpm fan

Tip, slab 360°, 6 hole, 1gpm (3.78L)

Tip, slab 360°, 6 hole, 2gpm (7.57L)