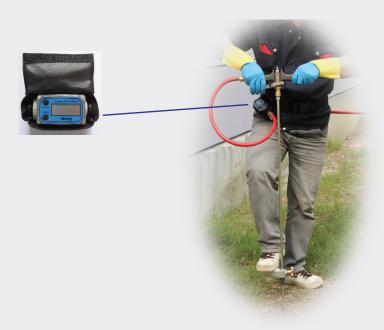

This professional injector can be fitted with optional in-line flow meter and digital display for easy monitoring of the injected liquid volume.